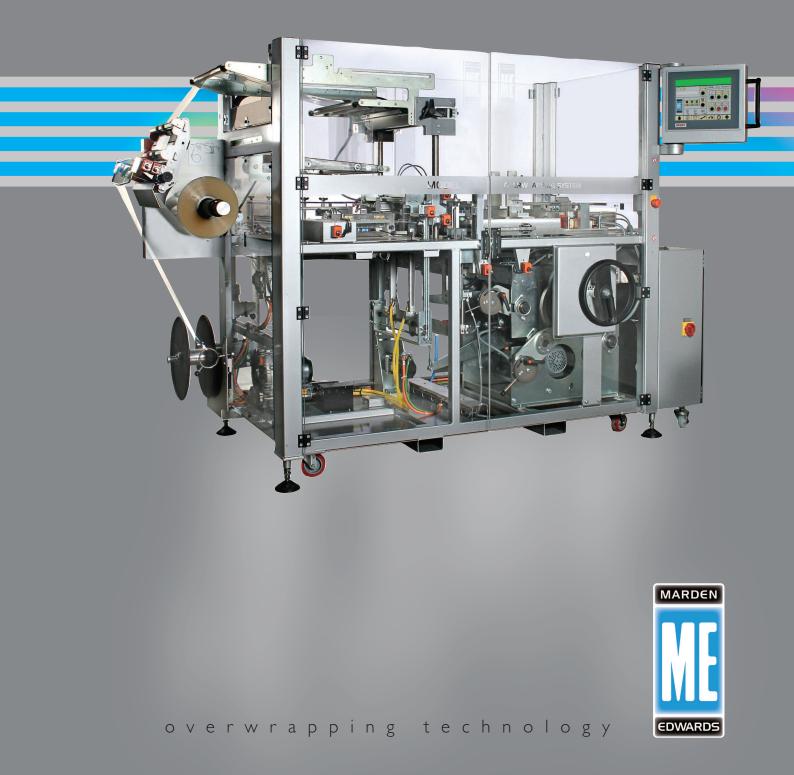

## TM series overwrappers

all TM series overwrappers comply with international safety standards, are supplied fully guarded and **CE marked**.

for further information: tel: +44 (0)1202 861200 fax: +44 (0)1202 861400 email: info@mardenedwards.com www.mardenedwards.com standard fitments include: servo driven film feed servo driven transfer pusher beckhoff control system external side loading film reel simple and fast pack size changeover optional fitments include: tear tape applicator print registration facility dual film slitter with powered waste take-up flock finish on pack contact parts cosmetic quality spot or bar end seal profiles