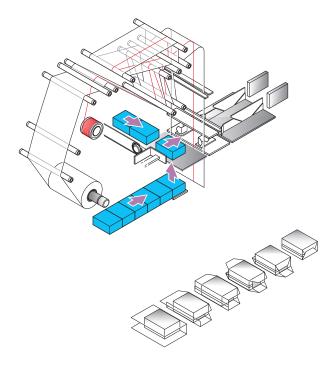

## TM series overwrappers

all TM series overwrappers comply with international safety standards, are supplied fully guarded and **CE marked**.

for further information: tel: +44 (0)1202 861200 fax: +44 (0)1202 861400 email: info@mardenedwards.com www.mardenedwards.com standard fitments include: servo driven film feed servo driven transfer pusher beckhoff control system external side loading film reel simple and fast pack size changeover optional fitments include: tear tape applicator print registration facility dual film slitter with powered waste take-up flock finish on pack contact parts cosmetic quality spot or bar end seal profiles

deck and end sealers pack infeed conveyor either inline or side entry

allen bradley or siemens control system

optional cosmetion quality spot seal

Marden Edwards Limited 2 nimrod way, ferndown industrial estate, wimborne, dorset BH21 7SH uk Marden Edwards reserves the right to change any details without prior notice.