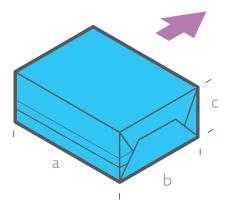

## TM series overwrappers

| model: TM 100 series                   |            |  |
|----------------------------------------|------------|--|
| speed: 60 overwraps per minute maximum |            |  |
| 'a' pack length:                       | 45 - 300mm |  |
| 'b' pack width:                        | 40 - 200mm |  |
| 'c' pack height:                       | 15 - 125mm |  |