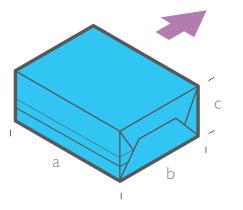

## SEMI-AUTO series overwrapper

overwrapping technology

| mo  | del: semi-auto  |                      |   |  |
|-----|-----------------|----------------------|---|--|
| spe | ed: 10 overwrap | s per minute maximum | ו |  |
|     |                 |                      |   |  |
| 'a' | pack length:    | 40 - 300mm           |   |  |
| 'b' | pack width:     | 40 - 200mm           |   |  |
| 'c' | pack height:    | 25 - 100mm           |   |  |
|     |                 |                      |   |  |