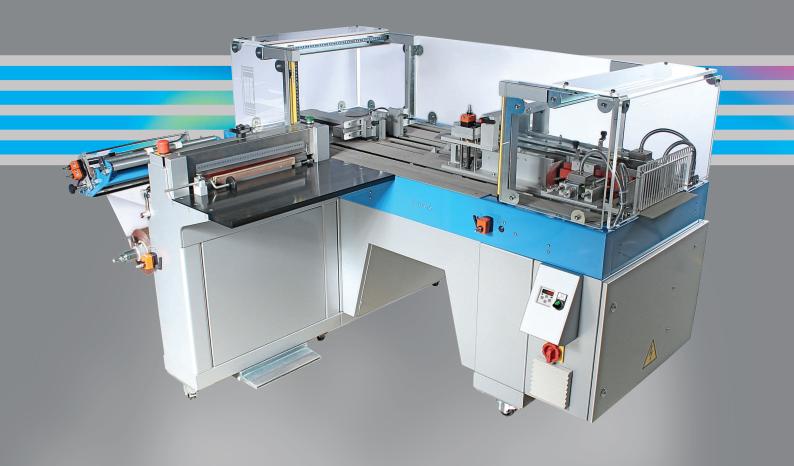

## SEMI-AUTO series overwrapper

overwrapping technology

| mo  | del: semi-auto  |                      |   |  |
|-----|-----------------|----------------------|---|--|
| spe | ed: 10 overwrap | s per minute maximum | ו |  |
|     |                 |                      |   |  |
| 'a' | pack length:    | 40 - 300mm           |   |  |
| 'b' | pack width:     | 40 - 200mm           |   |  |
| 'c' | pack height:    | 25 - 100mm           |   |  |
|     |                 |                      |   |  |

## standard fitments include: inverter driven film feed, adjustable via digital controller inverter driven transfer pusher external side loading film reel no change parts fully adjustable, simple and fast size changeover flock finish on pack contact parts individual pack transportation through folding deck and end sealers single phase electrics no pneumatics optional fitments include: tear tape applicator

dual film slitter with powered waste take-up cosmetic quality spot or bar end seal profiles

optional cosmetic quality spot seal

Marden Edwards Limited 2 nimrod way, ferndown industrial estate, wimborne, dorset BH21 7SH uk Marden Edwards reserves the right to change any details without prior notice.