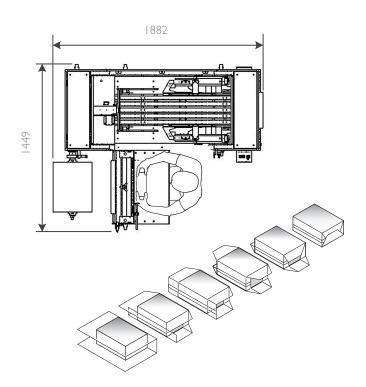

## SEMI-AUTO series overwrapper

overwrapping technology

| mo  | del: semi-auto  |                      |   |  |
|-----|-----------------|----------------------|---|--|
| spe | ed: 10 overwrap | s per minute maximum | ו |  |
|     |                 |                      |   |  |
| 'a' | pack length:    | 40 - 300mm           |   |  |
| 'b' | pack width:     | 40 - 200mm           |   |  |
| 'c' | pack height:    | 25 - 100mm           |   |  |
|     |                 |                      |   |  |

output speed depends on pack size and operator other models, speeds and pack size capabilities available.