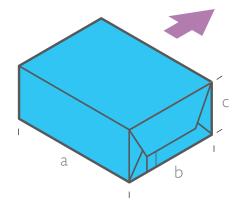

## LX series overwrappers

| model:           | LX series                | LX series wide              | LXH series               |
|------------------|--------------------------|-----------------------------|--------------------------|
| speed:           | 70 overwraps per minute* | 40 overwraps<br>per minute* | 90 overwraps per minute* |
| 'a' pack length: | 50-305mm                 | 50-450mm                    | 50-305mm                 |
| 'b' pack width:  | 25-250mm                 | 55-300mm                    | 25-150mm                 |
| 'c' pack height: | 10-150mm                 | 10-150mm                    | 10-70mm                  |