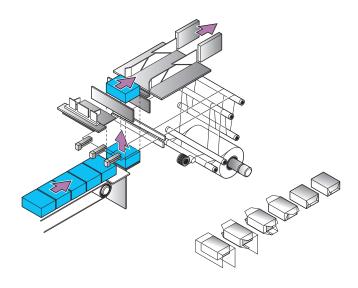

## LX series overwrappers

all LX series overwrappers comply with international safety standards, are supplied fully guarded and  ${\sf CE}$  marked.

Beckhoff plc & colour hmi
mechanical gripper film pull system
simple operation and maintenance
large pack size capability
external side loading film reel, expanding mandrel type
splice deck
quick release size change over via change parts