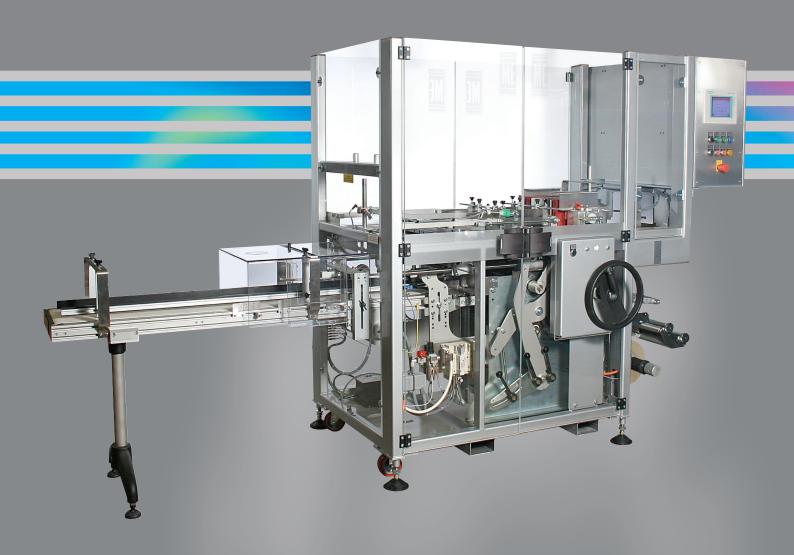

## LX series overwrappers

| model:           | LX series                | LX series wide              | LXH series               |
|------------------|--------------------------|-----------------------------|--------------------------|
| speed:           | 70 overwraps per minute* | 40 overwraps<br>per minute* | 90 overwraps per minute* |
| 'a' pack length: | 50-305mm                 | 50-450mm                    | 50-305mm                 |
| 'b' pack width:  | 25-250mm                 | 55-300mm                    | 25-150mm                 |
| 'c' pack height: | 10-150mm                 | 10-150mm                    | 10-70mm                  |

## LX series overwrappers

all LX series overwrappers comply with international safety standards, are supplied fully guarded and  ${\sf CE}$  marked.

Beckhoff plc & colour hmi
mechanical gripper film pull system
simple operation and maintenance
large pack size capability
external side loading film reel, expanding mandrel type
splice deck
quick release size change over via change parts