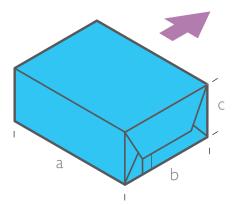

## EVO series overwrappers

| model:           | EVO E125FF               |
|------------------|--------------------------|
| speed:           | 45 overwraps per minute* |
| 'a' pack length: | 50-305mm                 |
| 'b' pack width:  | 40-200mm                 |
| 'c' pack height: | 15-125mm                 |