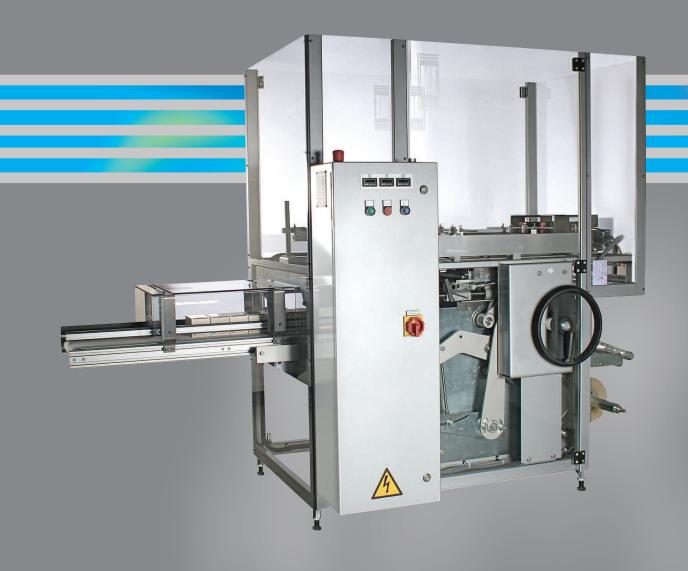

## EVO series overwrappers

| model:           | EVO E125FF               |
|------------------|--------------------------|
| speed:           | 45 overwraps per minute* |
| 'a' pack length: | 50-305mm                 |
| 'b' pack width:  | 40-200mm                 |
| 'c' pack height: | 15-125mm                 |