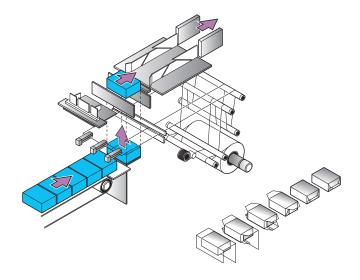

## EVO series overwrappers

all EVO series overwrappers comply with international safety standards, are supplied fully guarded and  ${\sf CE}$  marked.

standard fitments include: relay logic control mechanical gripper film pull system simple operation and maintenance large pack size capability external side loading film reel