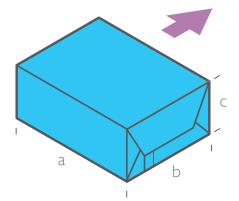

## BX series overwrappers

| model:           | BX series                | BX series wide           |
|------------------|--------------------------|--------------------------|
| speed:           | 60 overwraps per minute* | 40 overwraps per minute* |
| 'a' pack length: | 50-305mm                 | 50-450mm                 |
| 'b' pack width:  | 25-250mm                 | 55 - 300mm               |
| 'c' pack height: | 10-150mm                 | 10-150mm                 |