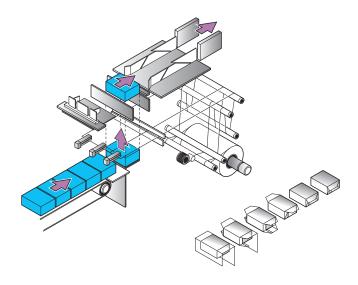

## BX series overwrappers

all BX series overwrappers comply with international safety standards, are supplied fully guarded and  ${\sf CE}$  marked.

standard fitments include:

Beckhoff plc & ESA mono hmi mechanical gripper film pull system simple operation and maintenance large pack size capability external side loading film reel, expanding mandrel type splice deck quick release size change over via change parts