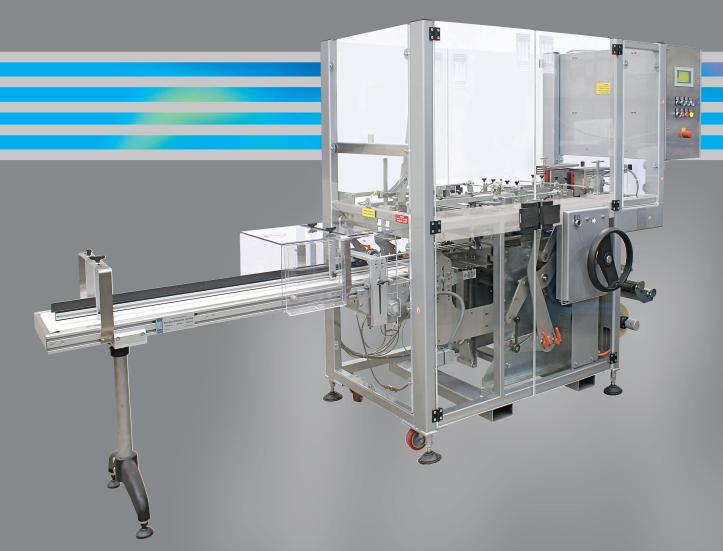

## BX series overwrappers

| model:           | BX series                | BX series wide           |
|------------------|--------------------------|--------------------------|
| speed:           | 60 overwraps per minute* | 40 overwraps per minute* |
| 'a' pack length: | 50-305mm                 | 50-450mm                 |
| 'b' pack width:  | 25-250mm                 | 55 - 300mm               |
| 'c' pack height: | 10-150mm                 | 10-150mm                 |

## BX series overwrappers

all BX series overwrappers comply with international safety standards, are supplied fully guarded and  ${\sf CE}$  marked.

standard fitments include:

Beckhoff plc & ESA mono hmi mechanical gripper film pull system simple operation and maintenance large pack size capability external side loading film reel, expanding mandrel type splice deck quick release size change over via change parts

optional fitments include:

tear tape applicator
print registration facility
flock finish on pack contact parts
profiled end sealer pads
cosmetic quality spot or bar on end seal profiles
size change over via change parts
Allen Bradley or Siemens control system
automatic product collator
front feed or side feed conveyor
twin blade film slitter